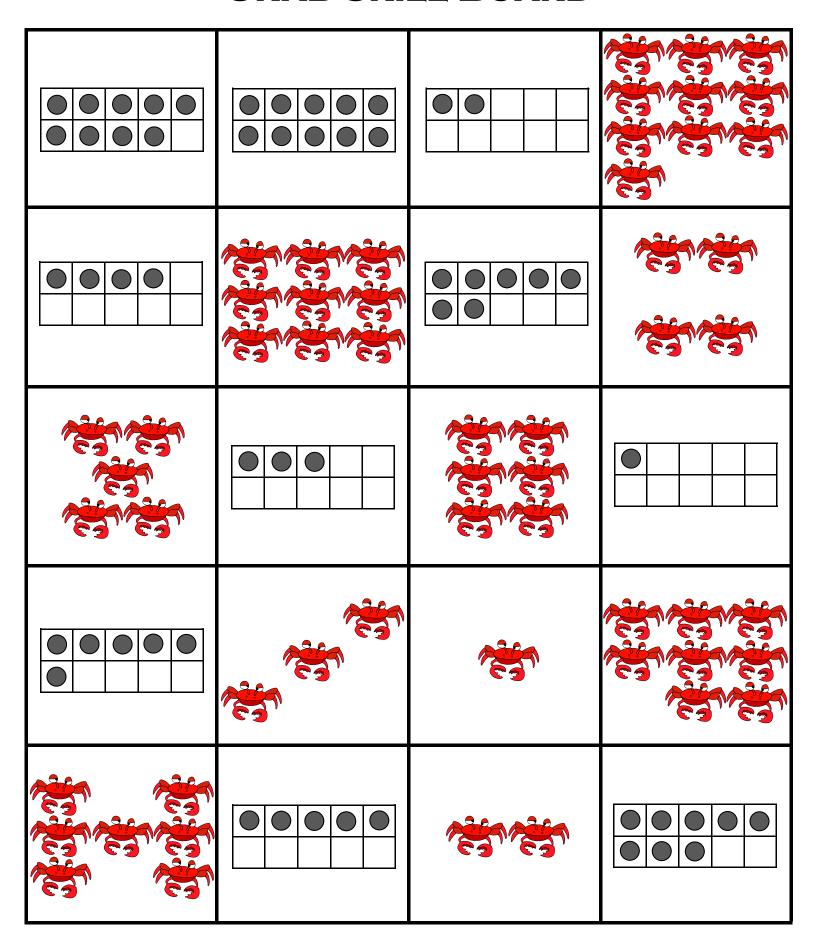

• • |                 |

# PEACOCK SKILL BOARD

| •   |       |                      |   |
|-----|-------|----------------------|---|
| •   | • • • |                      |   |
| •   |       |                      | • |
|     | •     |                      | • |
| • • |       | •<br>•<br>• •<br>• • |   |

# **DOLPHIN SKILL BOARD**

|               |            | •                 | •<br>•<br>• •<br>• • |
|---------------|------------|-------------------|----------------------|
|               | • •<br>• • |                   |                      |
|               | •          | •                 | •                    |
| •<br>•<br>• • |            |                   |                      |
|               | •          | • •<br>• •<br>• • | •<br>•<br>• •<br>• • |

# CRAB SKILL BOARD



# WIZARD SKILL BOARD

# CHICKEN SKILL BOARD

# FIRETRUCK SKILL BOARD

# MONSTER TRUCK SKILL BOARD

# **OWL SKILL BOARD**

# **BUTTERFLY SKILL BOARD**

# Cow Skill Board

| 1 | 2 | 3 | 4 |
|---|---|---|---|
| 5 | 6 | 7 | 8 |
| 9 |   | 1 | 2 |
| 3 | 4 | 5 | 6 |
| 7 | 8 | 9 |   |

| 1 | 2  | 3 | 4  |
|---|----|---|----|
| 5 | 6  | 7 | 8  |
| 9 | 10 | 1 | 2  |
| 3 | 4  | 5 | 6  |
| 7 | 8  | 9 | 10 |